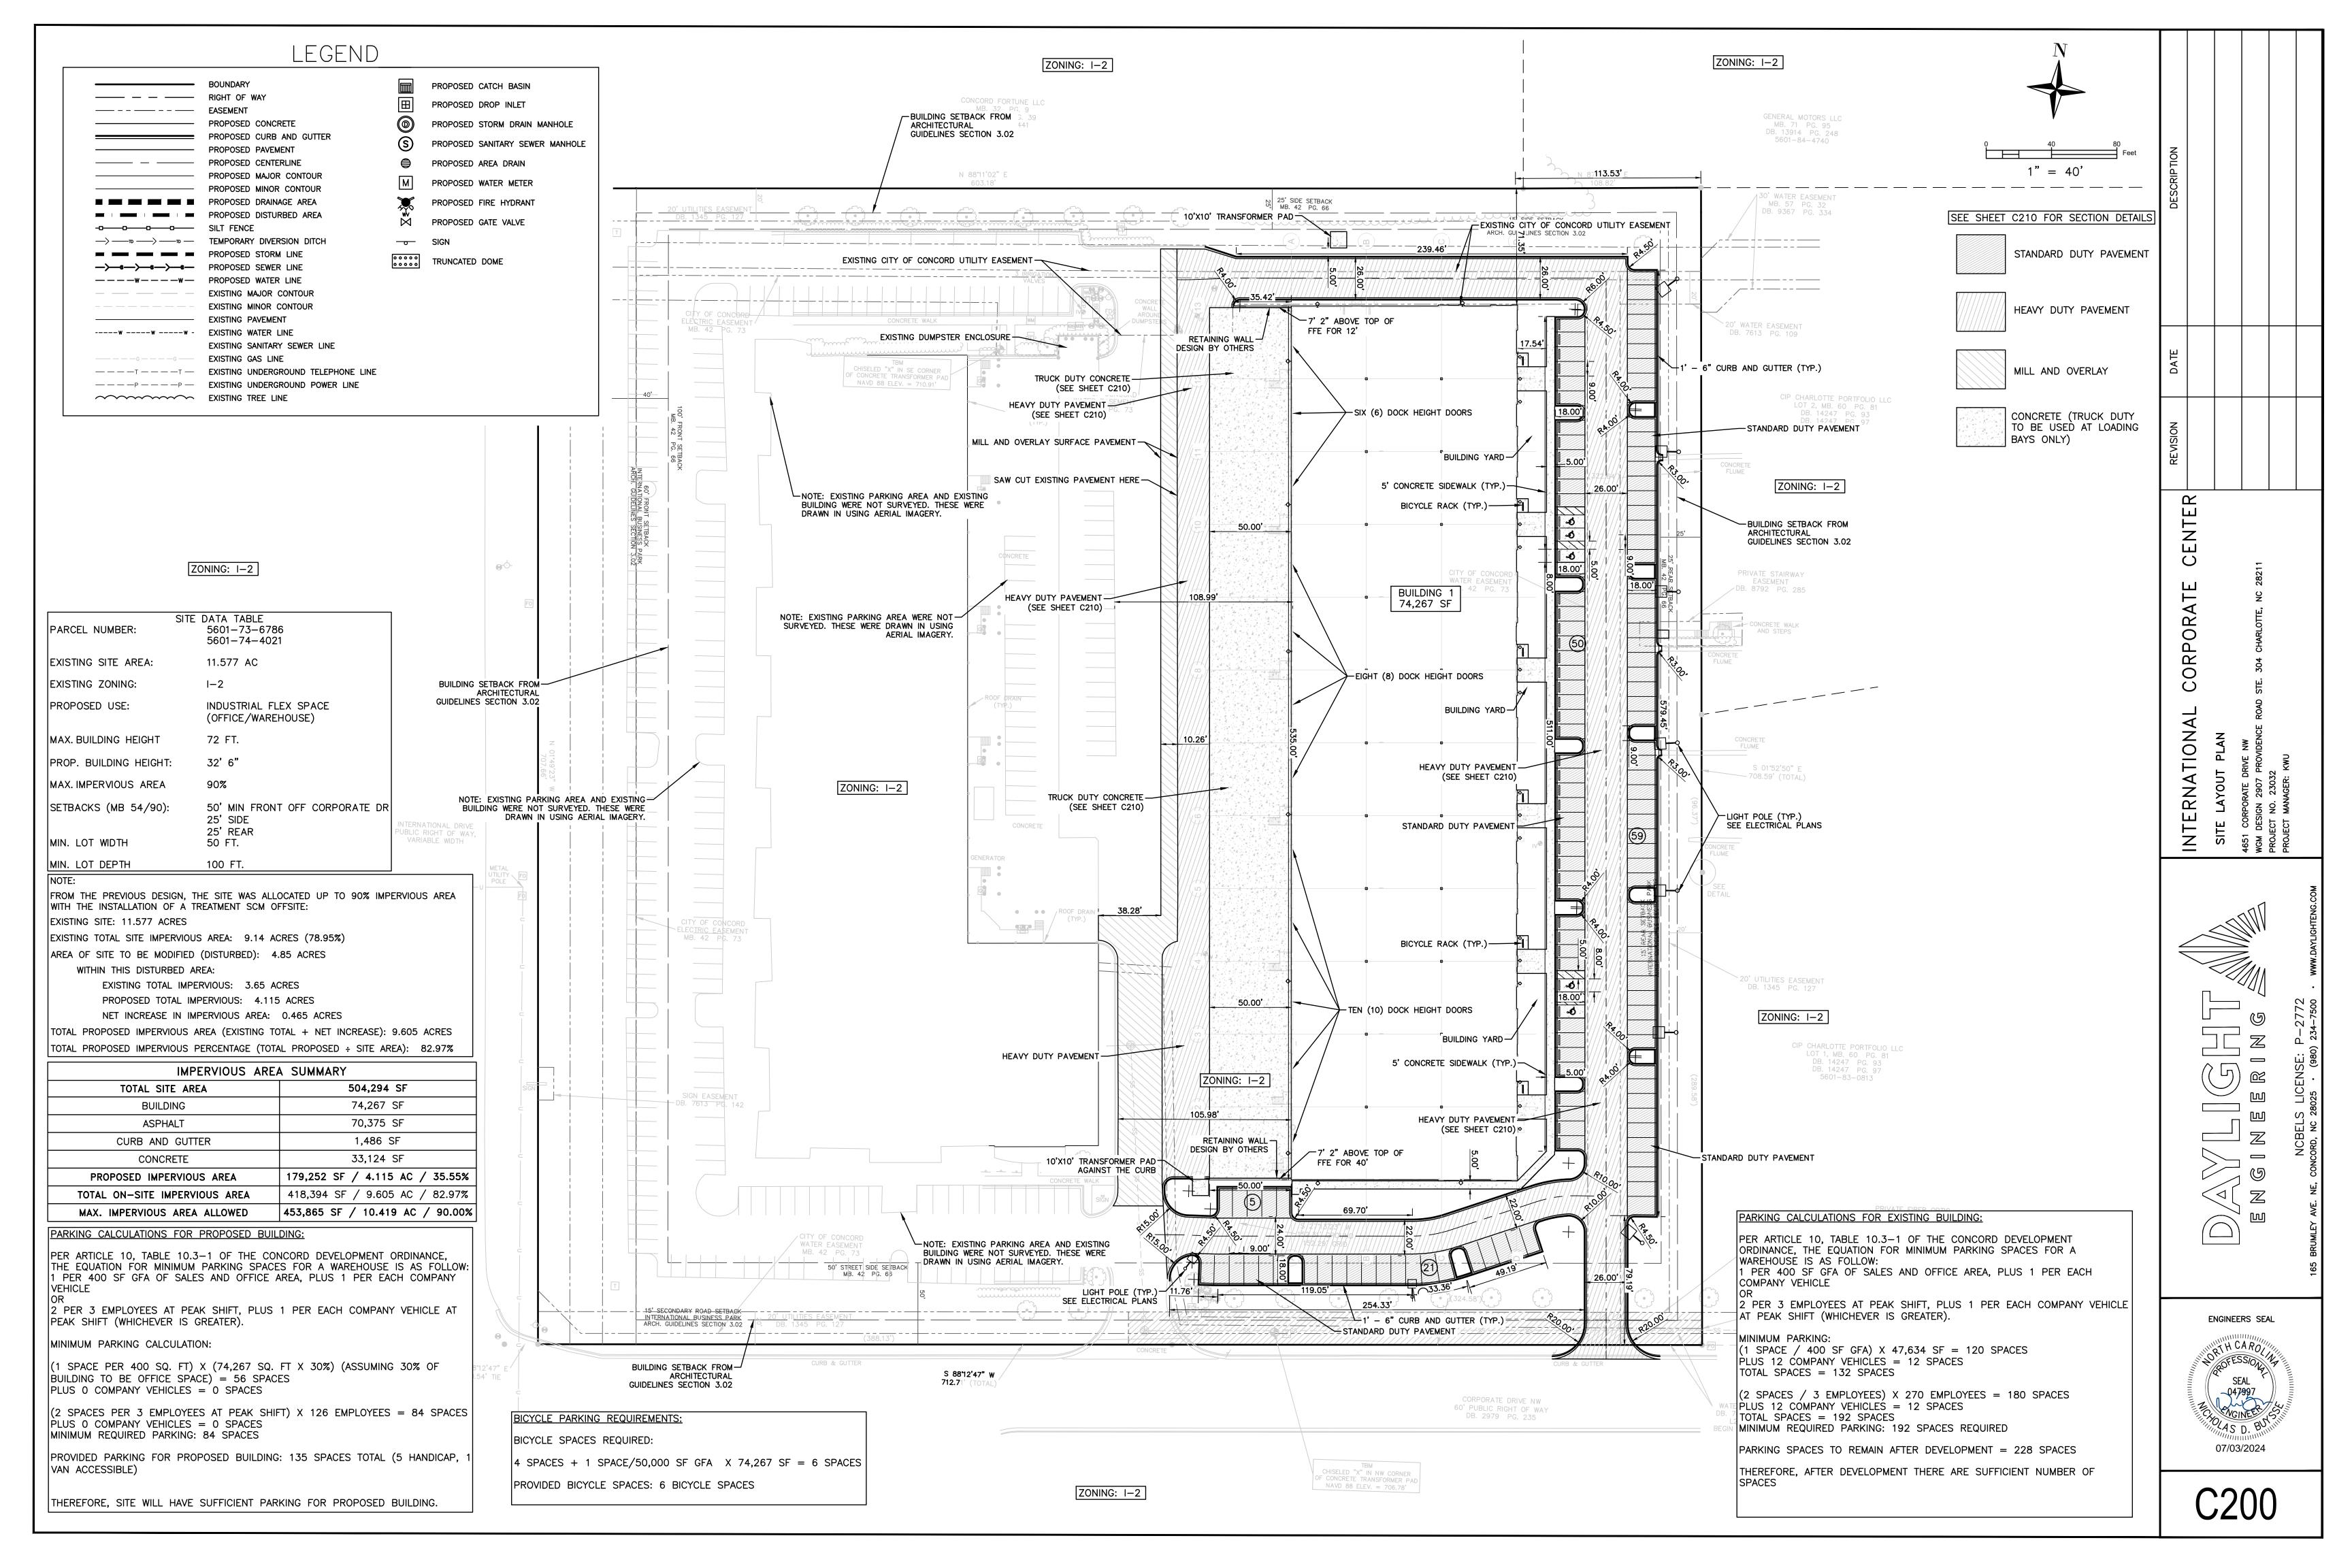

## **EXTERIOR MATERIALS & FINISHES NOTES**

- (1) EXTERIOR RAILINGS, EXTERIOR STAIRS AND EXTERIOR LADDER TO BE GALVANIZED.
- (2) GUTTERS, DOWNSPOUTS AND FLASHING TO BE PRE-FINISHED, PRE-MANUFACTURED, SEAMLESS ALUMINUM, KYNAR FINISH. PROFILES AS INDICATED ON DRAWINGS.
- (3) ALUMINUM COPING AT PARAPET. FACTORY FABRICATED TO SIZES REQUIRED, MITERED, WELDED CORNERS, CONCEALED FASTENERS, CONCEALED, CONTINUOUS HOLD DOWN CLEAT AT BOTH LEGS, INTERNAL SPLICE PIECE AT JOINTS OF SAME MATERIAL THICKNESS, AND FINISH AS CAP, CONCEALED STAINLESS STEEL FASTENERS. KYNAR FINISH.
- (4) CONTRACTOR TO PAINT ONE PANEL MOCK UP FOR APPROVAL. (AT SUN SIDE)
- (5) PROVIDE TINTED PRIMER FOR ALL TEXTURED COATING APPLICATIONS. ALL TEXTURED COATINGS TO BE "MEDIUM TEXTURED".
- (6) EXTERIOR WALL PACKS SEE ELECTRICAL DRAWINGS.
- (7) MECHANICAL LOUVER METAL TO BE PRE-FINISHED AND MATCH EXISTING BUILDING.
- (8) ROOF COPING TO MATCH EXISTING BUILDING.
- (9) ROOF GUTTERS TO MATCH EXISTING BUILDING.
- (10) ROOF DOWNSPOUTS TO MATCH EXISTING BUILDING.
- (11) ALL INTERIOR AND EXTERIOR BOLLARDS TO BE PAINTED SAFETY YELLOW.