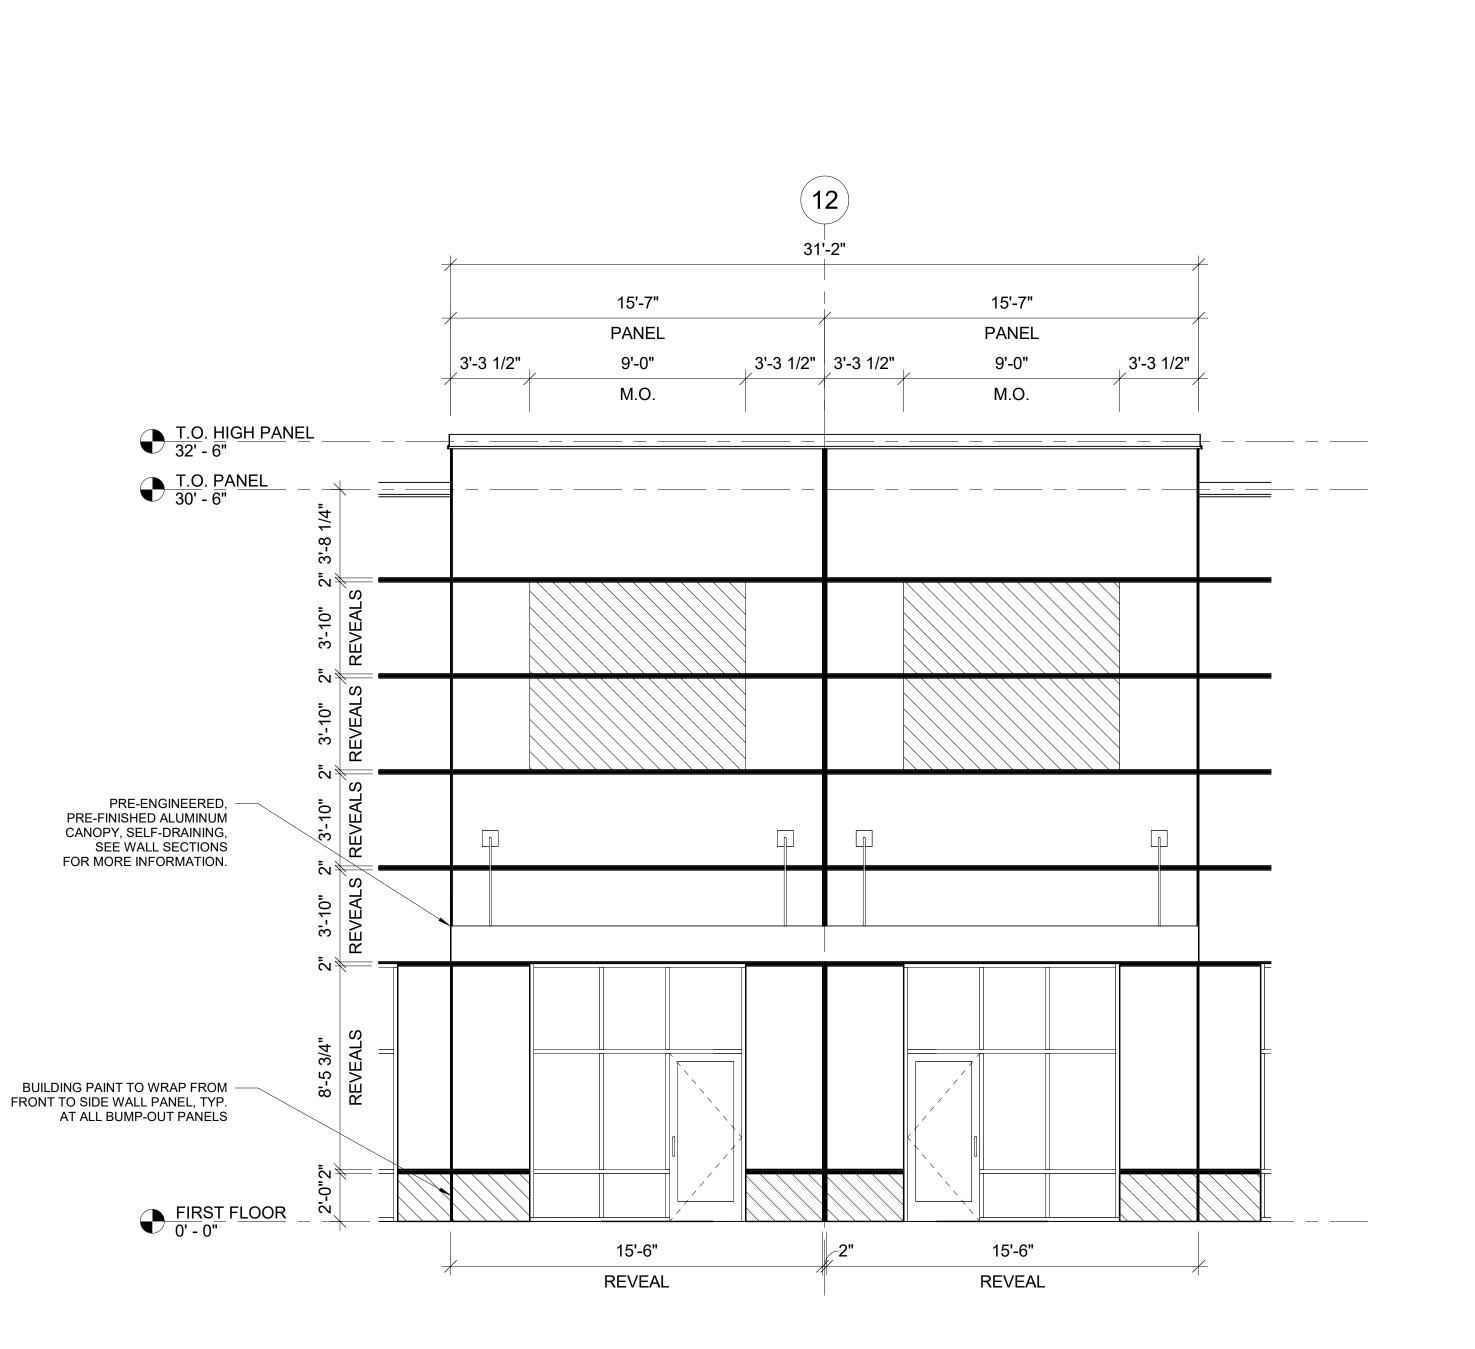

## **EXTERIOR MATERIALS & FINISHES NOTES**

- (1) EXTERIOR RAILINGS, EXTERIOR STAIRS AND EXTERIOR LADDER TO BE GALVANIZED.
- (2) GUTTERS, DOWNSPOUTS AND FLASHING TO BE PRE-FINISHED, PRE-MANUFACTURED, SEAMLESS ALUMINUM, KYNAR FINISH. PROFILES AS INDICATED ON DRAWINGS.
- (3) ALUMINUM COPING AT PARAPET. FACTORY FABRICATED TO SIZES REQUIRED, MITERED, WELDED CORNERS, CONCEALED FASTENERS, CONCEALED, CONTINUOUS HOLD DOWN CLEAT AT BOTH LEGS, INTERNAL SPLICE PIECE AT JOINTS OF SAME MATERIAL THICKNESS, AND FINISH AS CAP, CONCEALED STAINLESS STEEL FASTENERS. KYNAR FINISH.
- (4) CONTRACTOR TO PAINT ONE PANEL MOCK UP FOR APPROVAL. (AT SUN SIDE)
- (5) PROVIDE TINTED PRIMER FOR ALL TEXTURED COATING APPLICATIONS. ALL TEXTURED COATINGS TO BE "MEDIUM TEXTURED".
- (6) EXTERIOR WALL PACKS SEE ELECTRICAL DRAWINGS.
- (7) MECHANICAL LOUVER METAL TO BE PRE-FINISHED AND MATCH EXISTING BUILDING.
- (8) ROOF COPING TO MATCH EXISTING BUILDING.
- (9) ROOF GUTTERS TO MATCH EXISTING BUILDING.
- (10) ROOF DOWNSPOUTS TO MATCH EXISTING BUILDING.
- (11) ALL INTERIOR AND EXTERIOR BOLLARDS TO BE PAINTED SAFETY YELLOW.